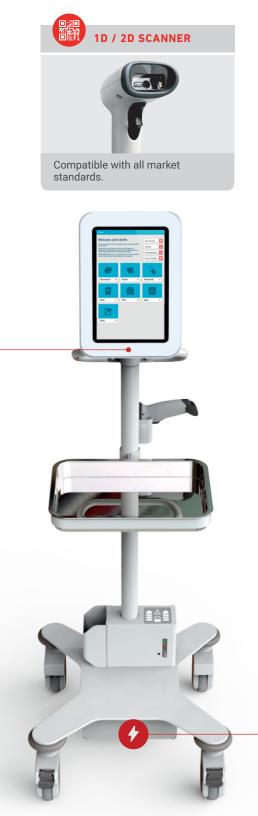

## EXO MEMO

**MEMO (Mobile Nursing Module)** facilitates the monitoring of hospitalized patients by allowing the recording of parameters and actions in the clinical history in real time, avoiding various errors.

- ✓ Identify, access and update the H.I.S. at the foot of the bed.
- Reduces errors in medication delivery.
- ✓ Optimizes time in nursing tasks.
- ✓ Facilitates the certification of quality and patient safety standards.
- Improves drug stock control.
- Easy to transport, with brakes and great autonomy.

## **EXO MEMO** MOBILE NURSING MODULE

10" Touch. Multiplatform (Windows, Android, Linux). Powerful dual band Wi-Fi connection. Rotating display with adjustable inclination.

Antistatic and silent wheels with safety brake. Silicone bumper.

Ergonomic grip. Washable and easily disinfected surfaces

Standard power supply 19V 3A

3444 Chiclana Ave. C1260ACO - Buenos Aires, Argentina Tel.: (54-11) 4021-5430 | 0810-1222-EXO (396) www.exo.com.ar | exo@exo.com.ar