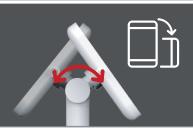

- ✓ Identify, access and update the H.I.S. at the foot of the bed.
- Reduces errors in medication delivery.
- ✓ Optimizes time in nursing tasks.
- ✓ Facilitates the certification of quality and patient safety standards.
- Improves drug stock control.
- Easy to transport, with brakes and great autonomy.

## **EXO MEMO** MOBILE NURSING MODULE

10" Touch. Multiplatform (Windows, Android, Linux). Powerful dual band Wi-Fi connection. Rotating display with adjustable inclination.

Antistatic and silent wheels with safety brake. Silicone bumper.