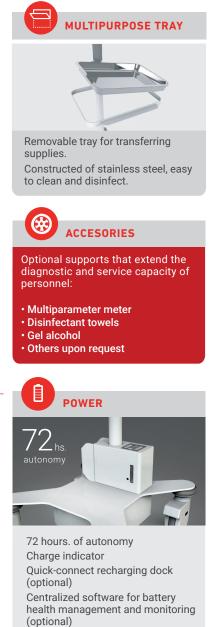

## **EXO MEMO** MOBILE NURSING MODULE

10" Touch. Multiplatform (Windows, Android, Linux). Powerful dual band Wi-Fi connection. Rotating display with adjustable inclination.

Antistatic and silent wheels with safety brake. Silicone bumper.

Ergonomic grip. Washable and easily disinfected surfaces

Standard power supply 19V 3A

3444 Chiclana Ave. C1260ACO - Buenos Aires, Argentina Tel.: (54-11) 4021-5430 | 0810-1222-EXO (396) www.exo.com.ar | exo@exo.com.ar